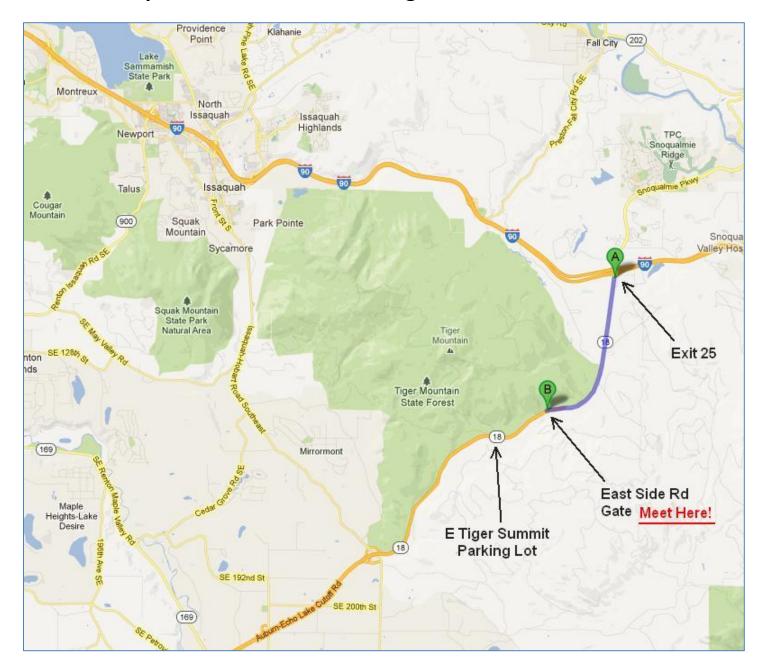

## Maps and Directions to the Tiger Mt East Side Rd Gate

Google Maps Link to the above map: http://goo.gl/maps/6LEYs.

## **Directions**

- From I-90 take Exit 25 and start your odometer
- Follow US-18 south towards Hobart and Maple Valley
- At ~2.4 miles Hwy-18 opens up with a passing lane stay in the right lane
- At ~2.7 miles the median barrier starts –slow down and heads-up the turn-out comes up quickly and by surprise
- At ~3 miles the gravel pull-out and East Side Rd gate are on your right
- Be watching for the following "No Parking / Tow Away" sign and turn before it... pto...