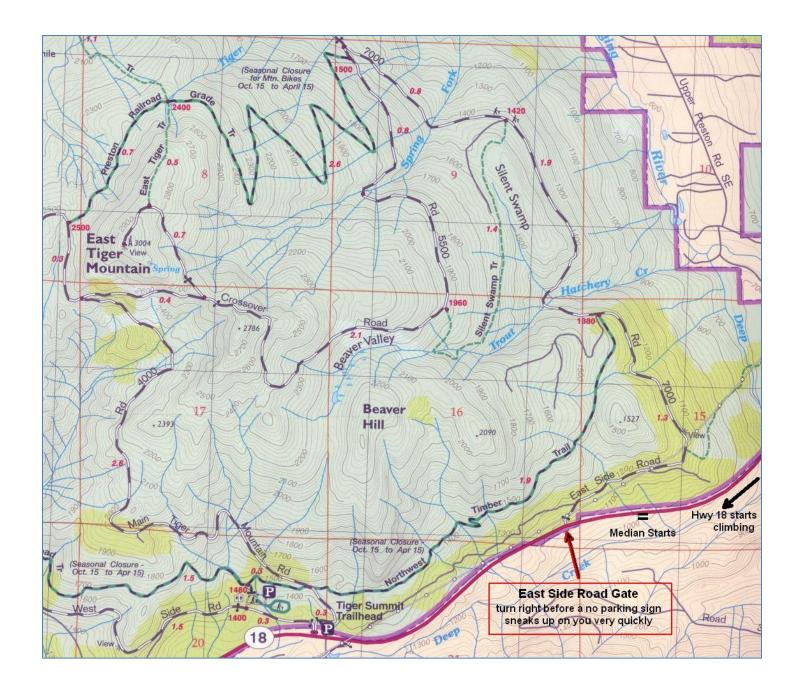

Below is a scan of the Green Trails Map that also shows the East Side Road Gate... pto...