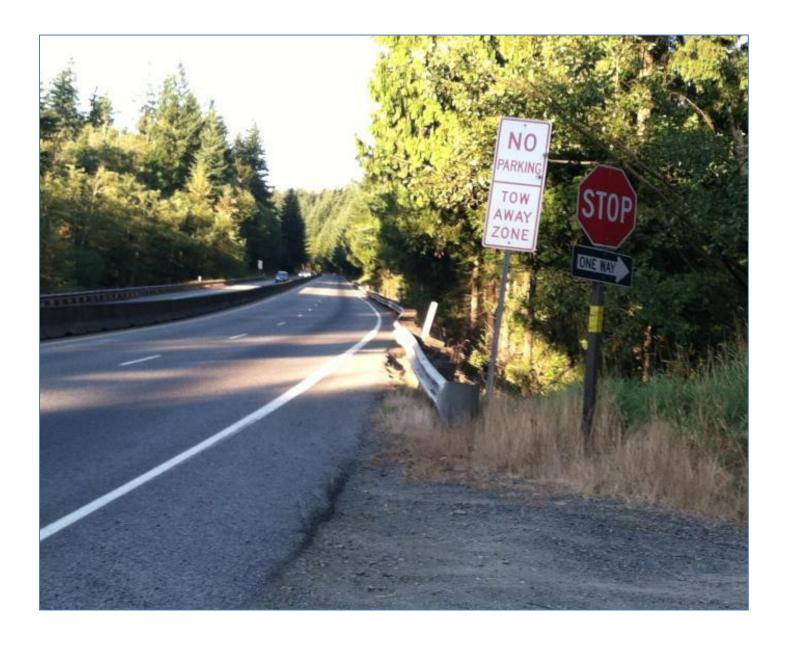

## **Directions**

- From I-90 take Exit 25 and start your odometer
- Follow US-18 south towards Hobart and Maple Valley
- At ~2.4 miles Hwy-18 opens up with a passing lane stay in the right lane
- At ~2.7 miles the median barrier starts –slow down and heads-up the turn-out comes up quickly and by surprise
- At ~3 miles the gravel pull-out and East Side Rd gate are on your right
- Be watching for the following "No Parking / Tow Away" sign and turn before it... pto...